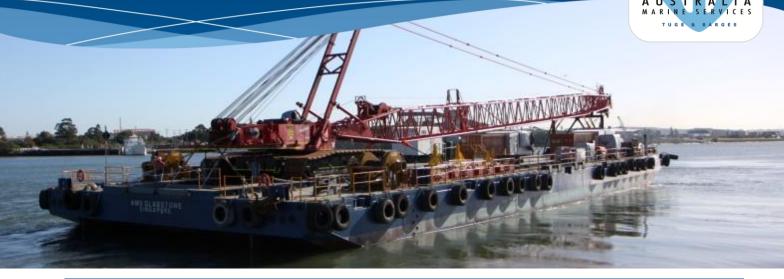

## A.M.S. GLADSTONE

210ft Deck Cargo Ballast Tank Spud Barge

## **SPECIFICATIONS**

Registry Singapore

Official No. 397559

Classification ABS A1 Deck Cargo Ballast Tank Spud Barge

Year Built Delivered March 2012

Length (Overall) 210 Feet (64.008m)

Breadth (Moulded) 70 Feet (21.336m)

Depth (Moulded) 14 Feet (4.267m)

Cargo Deadweight Approx. 3,200 Tons

Draft (Max) 3.3 m

GT / NT 1435 Tons / 430 Tons

Deck Load 25 Ton / m<sup>2</sup>

Deck Plate 16 mm

Side & Bottom Plate 14 mm / 16mm

Number of bulkheads Two (2) Longitudinal / Seven (7) Transverse W.T.

Deck Fittings 2 x EA SMIT Type Towing Brackets at Bow and Stern (WLL 80T)

Side Ladder Pockets

10 nos. Mooring Double Bits Type Bollard 10"N.B Heavy Pipe

4 x H5.177m &1.3m Spud Wells

4 Point Mooring System (Consisting of 30T Winches c/w

Automated Hydraulic Driven Clutch & Brake with Auto-Spool &

162 kW Diesel Driven HPUs)

Aft Section Reinforced Crane Mats

\*Particulars given herein are without warranty as to accuracy and interested parties must satisfy themselves by inspection or other means of detail of the vessel\*